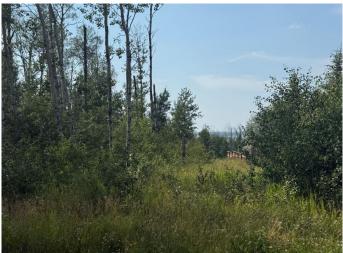

#### \$114,000

0 Bedroom, 0.00 Bathroom, Land on 0.45 Acres

N/A, Lac des Isles, Saskatchewan

One of the Saskatchewan's best fishing and water recreation lakes....Welcome to Lac Des Isle! This partially cleared Lauman's Landing lot has a view of the lake. Bring your holiday trailer or start the plans for your cabin before 2030 with the extended RM rules and allowed RV parking. Utilities to the lot line. This development boasts R/O water via their own treatment plant. Summer 2025 is sure to be your best summer with an almost half acre paradise ready for it's new owners!!!

#### Amenities

| Utilities              | Electricity at Lot Line, Natural Gas at Lot Line, Water At Lot Line |  |
|------------------------|---------------------------------------------------------------------|--|
| Exterior               |                                                                     |  |
| Lot Description        | Few Trees, Near Golf Course, Interior Lot, Views                    |  |
| Additional Information |                                                                     |  |
| Date Listed            | January 8th, 2025                                                   |  |
| Days on Market         | 209                                                                 |  |
| Zoning                 | R                                                                   |  |