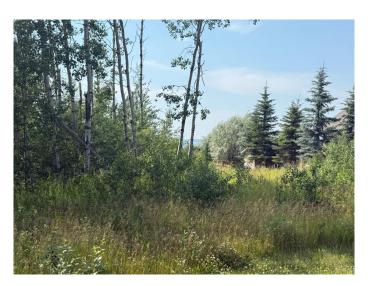

#### \$114,000

0 Bedroom, 0.00 Bathroom, Land on 0.45 Acres

N/A, Lac des Isles, Saskatchewan

One of the Saskatchewan's best fishing and water recreation lakes....Welcome to Lac Des Isle! This partially cleared Lauman's Landing lot has a view of the lake. Bring your holiday trailer or start the plans for your cabin before 2030 with the extended RM rules and allowed RV parking. Utilities to the lot line. This development boasts R/O water via their own treatment plant. Summer 2025 is sure to be your best summer with an almost half acre paradise ready for it's new owners!!!

#### Amenities

| Utilities              | Electricity at Lot Line, Natural Gas at Lot Line, Water At Lot Line |  |
|------------------------|---------------------------------------------------------------------|--|
| Exterior               |                                                                     |  |
| Lot Description        | Few Trees, Near Golf Course, Interior Lot, Views                    |  |
| Additional Information |                                                                     |  |
| Date Listed            | January 8th, 2025                                                   |  |
| Days on Market         | 209                                                                 |  |
| Zoning                 | R                                                                   |  |