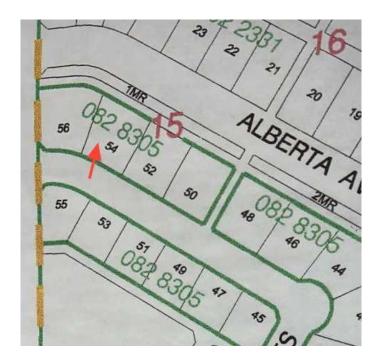

# \$15,000 - 54 Sifton Crescent, Lougheed

MLS® #A2186914

### \$15,000

0 Bedroom, 0.00 Bathroom, Land on 0.29 Acres

Lougheed, Lougheed, Alberta

Build your dream home in the quiet Village of Lougheed on this lot. Easy access to Wainwright or Camrose. Enjoy the peaceful community while still having all the amenities close by. No building timeline commitment

## **Community Information**

Address 54 Sifton Crescent

Subdivision Lougheed City Lougheed

County Flagstaff County

Province Alberta
Postal Code T0B 2V0