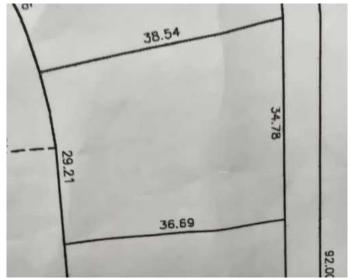

# \$15,000 - 54 Sifton Crescent, Lougheed

MLS® #A2186914

### \$15,000

0 Bedroom, 0.00 Bathroom, Land on 0.29 Acres

Lougheed, Lougheed, Alberta

Build your dream home in the quiet Village of Lougheed on this lot. Easy access to Wainwright or Camrose. Enjoy the peaceful community while still having all the amenities close by. No building timeline commitment

### **Essential Information**

MLS® # A2186914 Price \$15,000

Bathrooms 0.00
Acres 0.29
Type Land

Sub-Type Residential Land

Status Active