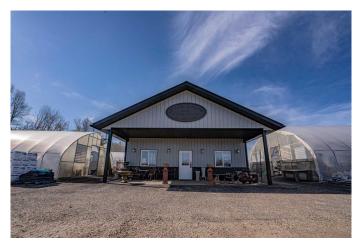

### \$345,000

1 Bedroom, 1.00 Bathroom, 1,500 sqft Residential on 9.09 Acres

NONE, Notikewin, Alberta

Need more room? This 9.09-acre property, located just minutes north of Manning and about 1 mile off Highway #35, offers plenty of potential. Situated at Notikewin, the property features a beautifully landscaped yard with a gated entrance and a well-maintained gravel driveway. Included is a 30' x 50' wood-framed building, formerly used for a store; however, that could possibly be converted into a home. Additionally, the property boasts four moveable greenhouses and a spacious 24' x 24' cold storage building. If your goal is to use the property as a residential acreage, the greenhouses don't need to stay - there are interested buyers for them separately. It's a versatile opportunity with room to tailor it to your needs. Fully serviced and connected to the municipal water system, this property is ready for its next owner. Call today to book your viewing!