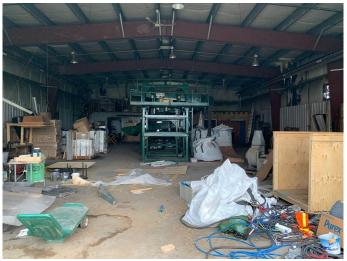

# BELOW REPLACEMENT VALUE! 2 Freestanding buildings on 7.60 Acres. Property is perfect for Oilfield related

businesses, Farm equipment storage or many other Industrial related businesses. The Property is located just off of HWY 14 in the Village of Irma, Alberta just 20 minutes West of Wainwright and 90 minutes East of Edmonton. Smaller building is 4,625 SF and the larger building is 14,000 SF. Seller is a General Contractor and is willing to work with the Buyer to modify the buildings to suit. Property can be made available for immediate possession.

#### **Essential Information**

MLS® # A2187107 Price \$850,000

Bathrooms 0.00 Acres 7.60 Year Built 2014

Type Commercial Sub-Type Industrial

Status Active