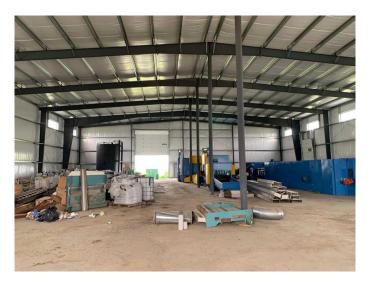

# BELOW REPLACEMENT VALUE! 2 Freestanding buildings on 7.60 Acres. Property is perfect for Oilfield related

businesses, Farm equipment storage or many other Industrial related businesses. The Property is located just off of HWY 14 in the Village of Irma, Alberta just 20 minutes West of Wainwright and 90 minutes East of Edmonton. Smaller building is 4,625 SF and the larger building is 14,000 SF. Seller is a General Contractor and is willing to work with the Buyer to modify the buildings to suit. Property can be made available for immediate possession.

#### **Essential Information**

MLS® # A2187107 Price \$850,000

Bathrooms 0.00 Acres 7.60 Year Built 2014

Type Commercial Sub-Type Industrial

Status Active