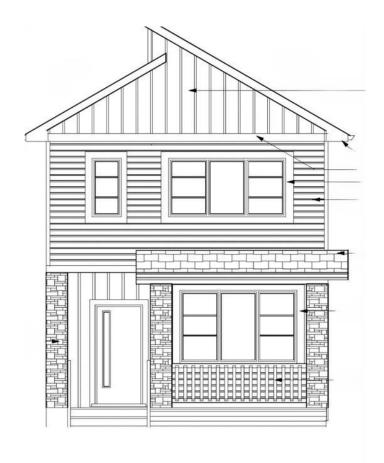

## \$429,900

3 Bedroom, 3.00 Bathroom, 1,400 sqft Residential on 0.12 Acres

Crystal Landing, Grande Prairie, Alberta

Introducing an exciting opportunity to build your dream home in the sought-after Crystal Landing neighborhood! This soon-to-be-built two-story home offers you the chance to select your own finishes and personalize the space to suit your style. With a planned layout that includes an open-concept main floor, a spacious kitchen with ample storage and counter space, and a welcoming foyer, this home is designed for both comfort and functionality. Upstairs, the plan features three bedrooms, including a grand primary suite with a walk-in closet and private ensuite, as well as a conveniently located laundry area. You'II also have the flexibility to design the unfinished basement and the option to add a detached double garage. This is your opportunity to create a home that fits your vision from the very start. Contact us today to learn more and start the journey toward building your perfect home!

#### **Essential Information**

MLS® # A2187209
Price \$429,900
Bedrooms 3

3.00

Full Baths 2

Half Baths 1

Square Footage 1,400

Acres 0.12 Year Built 2025

Type Residential

#### **Exterior**

Exterior Features Other

Lot Description Back Yard, City Lot Roof Asphalt Shingle

Construction Concrete, Vinyl Siding

Foundation Poured Concrete