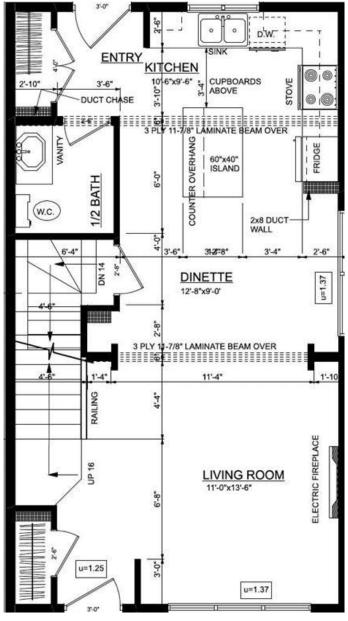

## \$429,900

3 Bedroom, 3.00 Bathroom, 1,400 sqft Residential on 0.12 Acres

Crystal Landing, Grande Prairie, Alberta

Introducing an exciting opportunity to build your dream home in the sought-after Crystal Landing neighborhood! This soon-to-be-built two-story home offers you the chance to select your own finishes and personalize the space to suit your style. With a planned layout that includes an open-concept main floor, a spacious kitchen with ample storage and counter space, and a welcoming foyer, this home is designed for both comfort and functionality. Upstairs, the plan features three bedrooms, including a grand primary suite with a walk-in closet and private ensuite, as well as a conveniently located laundry area. You'II also have the flexibility to design the unfinished basement and the option to add a detached double garage. This is your opportunity to create a home that fits your vision from the very start. Contact us today to learn more and start the journey toward building your perfect home!

#### **Essential Information**

MLS® # A2187209
Price \$429,900
Bedrooms 3

3.00

Full Baths 2

Half Baths 1

Square Footage 1,400

Acres 0.12 Year Built 2025

Type Residential

### Interior

Interior Features Kitchen Island, No Animal Home, No Smoking Home, Open Floorplan,

**Quartz Counters** 

Appliances Microwave Hood Fan

Heating Forced Air, Natural Gas

Cooling None

Fireplace Yes