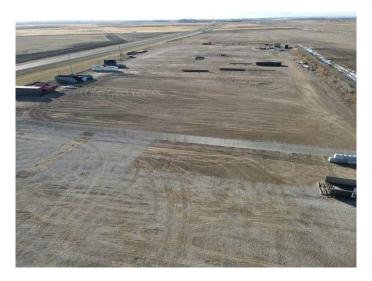

#### \$1,100,000

0 Bedroom, 0.00 Bathroom, Land on 8.99 Acres

NONE, Beiseker, Alberta

This prime 9 acre parcel of industrial land with VISIBILITY AND ACCESS ON PAVEMENT from Highways #9 is located in Beiseker. This is an excellent location near Calgary city limits with paved road access. This lot is partially fenced with gravel base and is ideally located for heavy equipment use or storage.