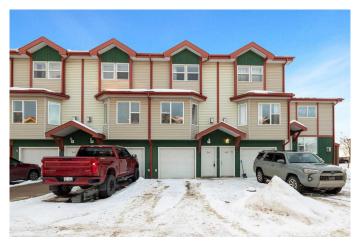

# \$150,000 - 608, 201 Arabian Drive, Fort McMurray

MLS® #A2187766

## \$150,000

2 Bedroom, 2.00 Bathroom, 1,418 sqft Residential on 0.00 Acres

Prairie Creek, Fort McMurray, Alberta

Immaculate 2-Bedroom Townhouse with Attached Garage – Ideal Starter Home or Investment Property

This meticulously maintained townhouse is in pristine condition and move-in ready!
Featuring 2 spacious bedrooms and a functional layout, this property is perfect for first-time buyers, investors, or transient workers seeking an affordable home in a convenient location.

The attached garage provides added security and convenience, while the quiet neighborhood offers a peaceful living environment. Located close to Highway 63 and the airport, this property is ideal for commuters. Public transit is a breeze with a Diversified bus stop and municipal transit stop right outside the door.

# **Community Information**

Address 608, 201 Arabian Drive

Subdivision Prairie Creek
City Fort McMurray
County Wood Buffalo

Province Alberta
Postal Code T9H5K4