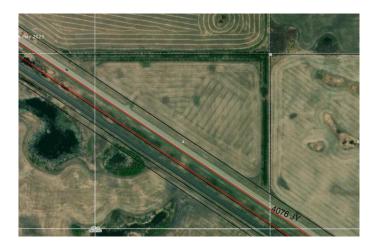

#### \$249,000

0 Bedroom, 0.00 Bathroom, Land on 19.44 Acres

NONE, Rural Wainwright No. 61, M.D. of, Alberta

This parcel is situated immediately adjacent to Highway 14, approximately 2 miles west of Wainwright on the North side of the highway. It features a mature shelterbelt along the North and East boundaries, enhancing it's overall appeal for both residential and commercial purposes.