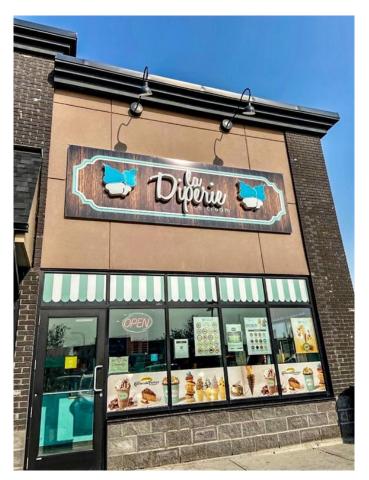

# \$119,000 - N/A, Chestermere

MLS® #A2188519

# \$119,000

0 Bedroom, 0.00 Bathroom, Commercial on 0.00 Acres

N/A, Chestermere, Alberta

\*\* Price Improved for Quick Sell \*\* Motivated Seller \*\* Unmissable Franchise Opportunity in Prime Location!!!

Are you looking for a once-in-a-lifetime opportunity to become a successful business owner of a well-known and established franchise? Look no further! This incredible quick-service restaurant (QSR) is now for sale in a prime location, offering immense potential for the right buyer.

### Key Features:

Prime Location: Situated close to a beautiful lake in a high-traffic area with excellent visibility, ensuring a steady stream of customers.

Renowned Franchise: Part of a reputable and beloved franchise known for its specialty treats.