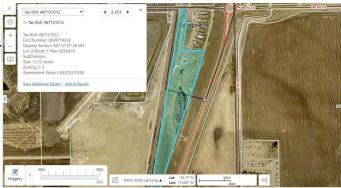

### **Essential Information**

| MLS® #    | A2188567        |
|-----------|-----------------|
| Price     | \$299,999       |
| Bathrooms | 0.00            |
| Acres     | 13.12           |
| Туре      | Land            |
| Sub-Type  | Commercial Land |
| Status    | Active          |

## **Community Information**

| 28011 Township Road 372 T |
|---------------------------|
| NONE                      |
| Rural Red Deer County     |
| Red Deer County           |
| Alberta                   |
| T0M 1R0                   |
|                           |

#### **Additional Information**

| Date Listed    | January 15th, 2025 |
|----------------|--------------------|
| Days on Market | 106                |
| Zoning         | C-3                |