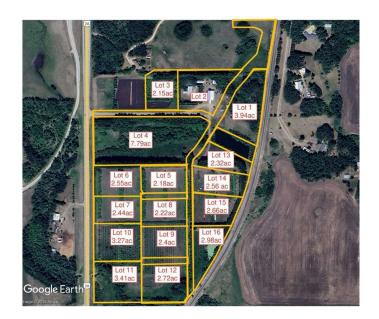

#### \$147,000

0 Bedroom, 0.00 Bathroom, Land on 2.56 Acres

N/A, Rural Ponoka County, Alberta

2.56 acres in the new subdivision of McCarty Acres (lot #14)! This could be the opportunity you've been waiting for, one of 15 available acreages ranging between 2.15 and 7.78 acres with a great location close to Ponoka, hwy 2A, QE2 and all the superb conveniences that central Alberta has to offer. McCarty Acres has a satisfying mix of treed and open space that will accommodate your plans for your dream acreage whether it's a modest, elaborate home or maybe even that Barndominium or Shouse you've thought about. GST is included in purchase price.

### **Essential Information**

MLS® # A2188624 Price \$147,000

Bathrooms 0.00
Acres 2.56
Type Land

Sub-Type Residential Land

Status Active

## **Community Information**

Address On Township Road 424

Subdivision N/A

City Rural Ponoka County

County Ponoka County

Province Alberta
Postal Code T4J 1R3

#### **Additional Information**

Date Listed January 15th, 2025

Days on Market 107 Zoning CR