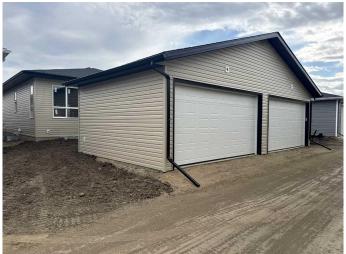

# \$449,900

3 Bedroom, 3.00 Bathroom, 952 sqft Residential on 0.06 Acres

Greyhawk, Sylvan Lake, Alberta

Brand new bungalow with detached garage built by Edge Homes located in Grayhawk on westside of Sylvan Lake. Open floorplan with living room at back of house overlooking the farmers field & wildlife activities. Functional kitchen with centre island eating bar, soft close cabinets, under cabinet lighting, garbage & recycling pullouts, corner pantry, quartz countertops, and stainless appliances. Dining room and garden door with handy storage bench area leads to back covered deck. Handy main floor laundry for you and 2pce powder room for guests. Large primary bedroom with room for king sized bed has carpet flooring, walk in closet and ensuite with stand up shower with seat, glass doors & double sinks. Basement is finished with family room, 2 more bedrooms, 4pce bathroom and utility room. Front yard has sod, back pie lot is levelled with black dirt and comes with a 18x18 detached garage with room for small RV or extra parking. Back lane is paved. Grayhawk is an up and coming development on the west side of town surrounded by walking paths, future commercial and school sites. Close to all town amenities, golf course, schools, shopping, highway access and the lake. This property is perfect for someone looking to downsize or buy one side and have family live in the other side see MLSA2188807 GST included with rebate to builder Taxes to be assessed. 1-2-5-10 New home warranty \*\* under construction completion approx September Measurements & pics will be

#### **Amenities**

Parking Spaces 2

Parking Off Street, Single Garage Detached

# of Garages 1