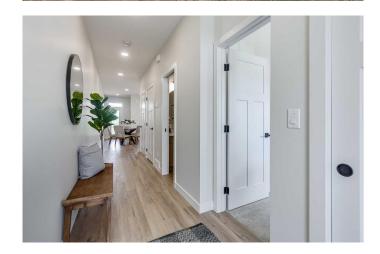

# \$449,900

3 Bedroom, 3.00 Bathroom, 952 sqft Residential on 0.06 Acres

Greyhawk, Sylvan Lake, Alberta

Brand new bungalow with detached garage built by Edge Homes located in Grayhawk on westside of Sylvan Lake. Open floorplan with living room at back of house overlooking the farmers field & wildlife activities. Functional kitchen with centre island eating bar, soft close cabinets, under cabinet lighting, garbage & recycling pullouts, corner pantry, quartz countertops, and stainless appliances. Dining room and garden door with handy storage bench area leads to back covered deck. Handy main floor laundry for you and 2pce powder room for guests. Large primary bedroom with room for king sized bed has carpet flooring, walk in closet and ensuite with stand up shower with seat, glass doors & double sinks. Basement is finished with family room, 2 more bedrooms, 4pce bathroom and utility room. Front yard has sod, back pie lot is levelled with black dirt and comes with a 18x18 detached garage with room for small RV or extra parking. Back lane is paved. Grayhawk is an up and coming development on the west side of town surrounded by walking paths, future commercial and school sites. Close to all town amenities, golf course, schools, shopping, highway access and the lake. This property is perfect for someone looking to downsize or buy one side and have family live in the other side see MLSA2188807 GST included with rebate to builder Taxes to be assessed. 1-2-5-10 New home warranty \*\* under construction completion approx September Measurements & pics will be

#### Interior

Interior Features Closet Organizers, Open Floorplan, Pantry, Kitchen Island, No Animal

Home, No Smoking Home, Quartz Counters

Appliances Refrigerator, Stove(s), Dishwasher, Garage Control(s)