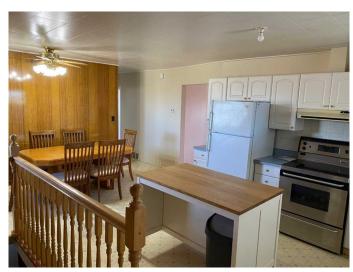

# \$275,000

4 Bedroom, 1.00 Bathroom, 1,152 sqft Residential on 9.88 Acres

NONE, Rural Saddle Hills County, Alberta

This great acreage is gorgeous! You get an amazing 10 acres with mature trees, circular driveway, 20 x 30 5 stall barn, 32 x 22 shop and 16 x 20 garage...You have an incredible south view off the deck and out the living room window over looking the fields. The kitchen is large with lots of cupboards. There is a huge family room up and another good size down. 3 large bedrooms up and 1 down make for lots of space for your family. This is a new subdivision, so taxes are not yet assessed, and there is also a new septic mound, so you won't have to worry about sewer issuesâ€l Call to view today

#### Interior

Interior Features Ceiling Fan(s), Kitchen Island, See Remarks
Appliances Electric Stove, Refrigerator, Washer/Dryer

Heating Forced Air, Natural Gas

Cooling None
Has Basement Yes

Basement Finished, Full