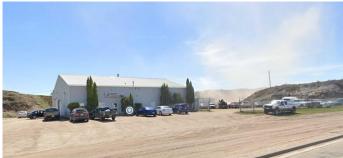

# \$527,000 - 801 S Railway Avenue, Drumheller

MLS® #A2189579

#### \$527,000

0 Bedroom, 0.00 Bathroom, Commercial on 0.84 Acres

Downtown Drumheller, Drumheller, Alberta

Dimensions 80x60=4,800 sq ft. Three offices and large reception on the main floor, Two washrooms, 400 amp Â 3 phase power, 3 overhead heaters, 10 overhead industrial lights, In-floor sump. One large area and Â staff room on mezzanine. Air conditioned offices. LOT SIZE: 275.29 wide. Parcel Size: 0.840 acres. Zoning: ED (Employment District). There is a 2 year lease ending July 2027. Annual rent of \$62,400 including taxes and insurance equals approx 10.4% cap rate.

# Excelsion Auto Service