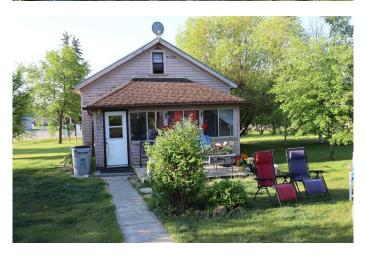

## \$240,000

2 Bedroom, 1.00 Bathroom, 1,096 sqft Residential on 0.32 Acres

NONE, Edson, Alberta

Double corner lot with Highway 16 west exposure. Currently rented. Great investment property. Property ideal development for duplex, home business, multi unit dwelling, and home day care. Lot 10 has an older home that has been well maintained over its life. Lot 9 has room for a big garden.

#### **Exterior**

Exterior Features None

Lot Description Back Yard, Front Yard, Garden, Landscaped, Lawn, Rectangular Lot,

Back Lane, City Lot, Corner Lot

Roof Asphalt Shingle, Metal

Construction Wood Frame, Wood Siding