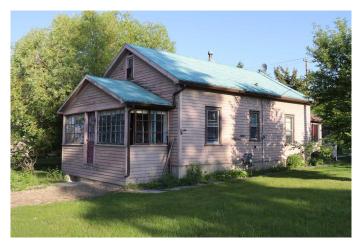

## \$240,000

2 Bedroom, 1.00 Bathroom, 1,096 sqft Residential on 0.32 Acres

NONE, Edson, Alberta

Double corner lot with Highway 16 west exposure. Currently rented. Great investment property. Property ideal development for duplex, home business, multi unit dwelling, and home day care. Lot 10 has an older home that has been well maintained over its life. Lot 9 has room for a big garden.

Built in 1938

#### **Exterior**

Exterior Features None

Lot Description Back Yard, Front Yard, Garden, Landscaped, Lawn, Rectangular Lot,

Back Lane, City Lot, Corner Lot

Roof Asphalt Shingle, Metal

Construction Wood Frame, Wood Siding