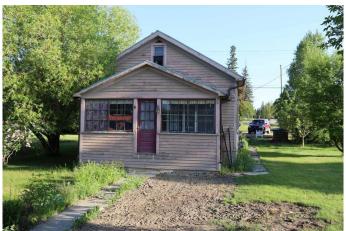

## \$240,000

2 Bedroom, 1.00 Bathroom, 1,096 sqft Residential on 0.32 Acres

NONE, Edson, Alberta

Double corner lot with Highway 16 west exposure. Currently rented. Great investment property. Property ideal development for duplex, home business, multi unit dwelling, and home day care. Lot 10 has an older home that has been well maintained over its life. Lot 9 has room for a big garden.

#### **Exterior**

Exterior Features None

Lot Description Back Yard, Front Yard, Garden, Landscaped, Lawn, Rectangular Lot,

Back Lane, City Lot, Corner Lot

Roof Asphalt Shingle, Metal

Construction Wood Frame, Wood Siding