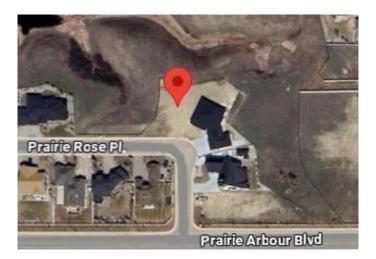

# \$319,000 - 215 Prairie Rose Place S, Lethbridge

MLS® #A2190247

#### \$319,000

0 Bedroom, 0.00 Bathroom, Land on 0.29 Acres

Arbour Ridge, Lethbridge, Alberta

Welcome to Prairie Arbour Estates! This community is the premier destination for estate living in south Lethbridge and serves as the benchmark for upscale developments in southern Alberta. Prairie Arbour Estates boasts unrivaled views of Sixmile Coulee and easy access to walking trails and the spectacular Prairie Arbour Park. This 0.29 acre lot sits in a quiet street with no through traffic and has rear and side boundaries against a beautiful environmental reserve. This particular location is very unique and lots at this price point are limited in quantity in this community. Comparative market value for a lot of this size and location makes this property a tremendously valuable investment.

### **Community Information**

| Address     | 215 Prairie Rose Place S |
|-------------|--------------------------|
| Subdivision | Arbour Ridge             |
| City        | Lethbridge               |