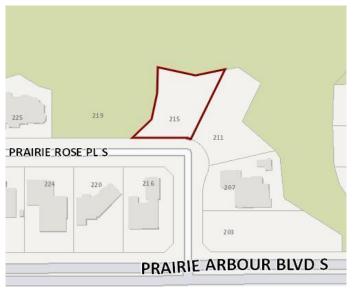

# \$319,000 - 215 Prairie Rose Place S, Lethbridge

MLS® #A2190247

#### \$319,000

0 Bedroom, 0.00 Bathroom, Land on 0.29 Acres

Arbour Ridge, Lethbridge, Alberta

Welcome to Prairie Arbour Estates! This community is the premier destination for estate living in south Lethbridge and serves as the benchmark for upscale developments in southern Alberta. Prairie Arbour Estates boasts unrivaled views of Sixmile Coulee and easy access to walking trails and the spectacular Prairie Arbour Park. This 0.29 acre lot sits in a quiet street with no through traffic and has rear and side boundaries against a beautiful environmental reserve. This particular location is very unique and lots at this price point are limited in quantity in this community. Comparative market value for a lot of this size and location makes this property a tremendously valuable investment.

### **Community Information**

| Address     | 215 Prairie Rose Place S |
|-------------|--------------------------|
| Subdivision | Arbour Ridge             |
| City        | Lethbridge               |