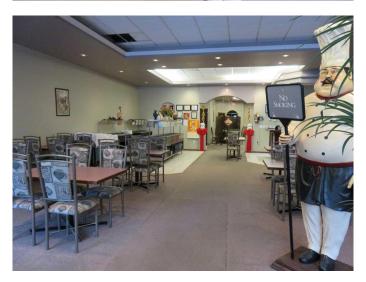

### \$489,000

0 Bedroom, 0.00 Bathroom, Commercial on 0.00 Acres

SE Hill, Medicine Hat, Alberta

Chinese restaurant located in beautiful historical downtown. Land, building and commercial kitchen equipment, walk-in cooler, make up air. Fully licensed, seating 115. Open 6 days a week. Two rooftop furnace, two air conditioning, for the dining room. Flat membrane roof new in March 2023