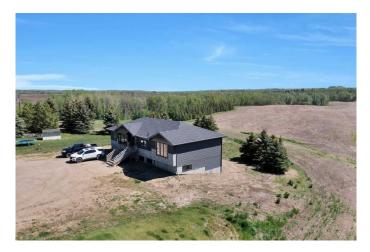

### \$1,250,000

3 Bedroom, 3.00 Bathroom, 1,745 sqft Residential on 63.55 Acres

NONE, Rural Red Deer County, Alberta

Visit REALTOR® website for additional information.

Situated on 63.55 acres this newer raised bungalow is on the south end of Pine Lake & boasts panoramic views on all sides. The property includes a double detached heated garage, a 40x60 shop equipped with 220v power, in-floor heating, a 3 pc bath, & laundry... Step into the main living area, featuring a crafted stone mantle framing the fireplace. This space seamlessly flows into the contemporary kitchen, which boasts quartz countertops, stainless appliances, a large island, a pantry, & an abundance of cabinets. The home offers 3 beds & 2.5 baths. The master suite is complete with a walk-in closet & a luxurious 6 pc ensuite including a double vanity, jetted tub & stand up shower. Lots of opportunities with the unfinished basement. This property is a set in a picturesque rural setting with an additional 28-unit storage facility.

Built in 2022