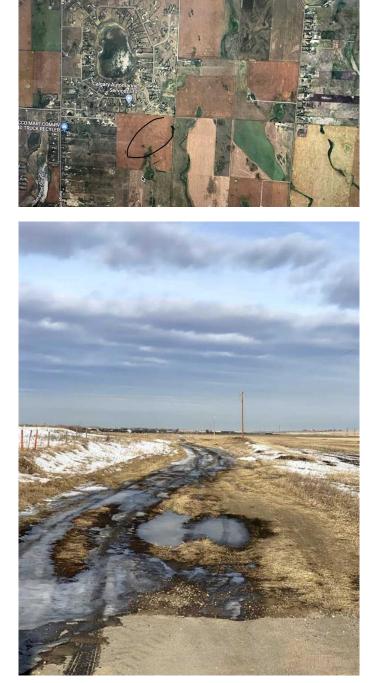

## \$405,000

0 Bedroom, 0.00 Bathroom, Land on 9.00 Acres

NONE, Rural Rocky View County, Alberta

Purchaser has right to buy 9/160 intrest in this parcel, land is presently used as agriculture land