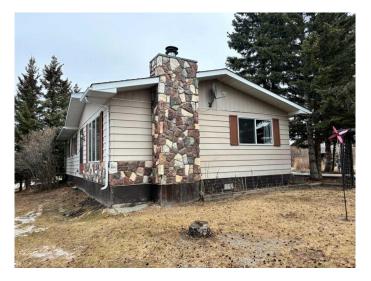

## \$519,000

3 Bedroom, 1.00 Bathroom, Agri-Business on 135.55 Acres

NONE, Two Hills, Alberta

Peaceful Farm on 135.55 acres near Two Hills, AB. Excellent property for a start-up operation or people simply wanting to enjoy the quiet country life. Well maintained main residence has one-floor with 3 bedrooms and 1 bathroom and was purchased new in 1978. This home also has an excellent newer 12ft x 19ft attached deck. 2nd Home currently serves as a heated workshop with extra storage in bedrooms and 2 heated additions. It could likely be converted back into a dwelling with combined approx. 1,000 sq ft. of living space. Property is fenced and cross-fenced, plus has a good water well. Many small corrals on location with several livestock sheds, that served well for various horses and cattle. Â Inviting driveway, mature trees, garden, space & tranquility. Why else do you think it is called Home on the Range? Come and experience it yourself! Â Â

#### **Exterior**

Exterior Features Private Yard, Garden

Roof Asphalt Shingle

Construction Brick, Aluminum Siding

Foundation Piling(s)