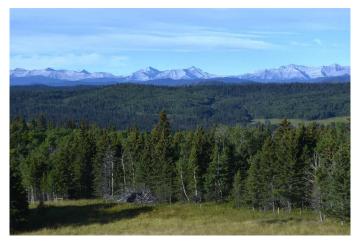

# \$669,000

0 Bedroom, 0.00 Bathroom, Land on 2.87 Acres

NONE, Rural Foothills County, Alberta

2.86 ACRE LOT in Phase 2 of Whiskey Springs Ridge - a 14 parcel development in the hills southwest of the Priddis hamlet. PANORAMIC MOUNTAIN & VALLEY VIEWS. This is the most private & picturesque developments in Foothills County. Be sure to click on the 3D link for the 360 degree view to see just how beautiful this property is in all directions! Restrictive covenants that protect your lot value without stifling your building plans. No time limit for when building must commence. This could be an investment property or your dream home location. Internal roads will be surfaced & dust free with access to Hwy 22 via chip coated municipal roads connecting to divided highway & south leg of the Calgary ring road. Individual drilled well. Both public & separate schools serve this district. Priddis community is a vibrant organization offering: a lending library, tennis courts, programs for tots to adults including a pond hockey team. Minutes from Priddis Greens or Kananaskis country. Take a beautiful drive out and choose from the few remaining lots in this stunning development! (-- caution - - active excavation in Phase 2)

### **Exterior**

Lot Description Backs on to Park/Green Space, Cleared, Cul-De-Sac, No Neighbours

Behind, Sloped, Views