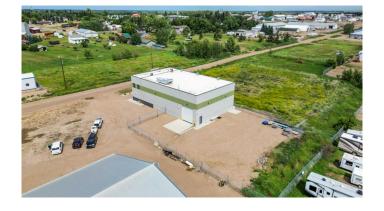

# \$1,500,000 - 4609 46 Avenue, Stettler

MLS® #A2191497

\$1,500,000

0 Bedroom, 0.00 Bathroom, Commercial on 0.00 Acres

East Industrial Park, Stettler, Alberta

Located in the busy community of Stettler, AB in the East Industrial area. This industrial building can be versatile for a variety of different business types. The original design was used to house a micro growing facility but the building was designed with future businesses in mind. The building shop area has a large, open style floor plan with an open mezzanine level above. The building design includes a front staff area with kitchen area (including appliances) and bathroom on the main floor, a boardroom, another bathroom and 2 offices upstairs. The building has multiple extra features including: a professionally monitored security/camera system, built-in water lines, 3 charcoal exhaust units, a large water tank, industrial sized wash sink area, pressure washer and chemical mixer. There is ample space outside in the fenced area for outdoor storage and work. This building is a must see in person to appreciate the potential is has to offer. Stettler has a population of around 5500 people and an additional 5300 within the county. Stettler is located in the Heart of Alberta and is surrounded by multiple smaller towns and villages.

# **Community Information**

Address 4609 46 Avenue

Subdivision East Industrial Park

City Stettler

County Stettler No. 6, County of

Province Alberta
Postal Code T0C 2L0