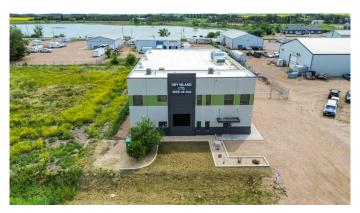

# \$1,500,000 - 4609 46 Avenue, Stettler

MLS® #A2191497

\$1,500,000

0 Bedroom, 0.00 Bathroom, Commercial on 0.00 Acres

East Industrial Park, Stettler, Alberta

Located in the busy community of Stettler, AB in the East Industrial area. This industrial building can be versatile for a variety of different business types. The original design was used to house a micro growing facility but the building was designed with future businesses in mind. The building shop area has a large, open style floor plan with an open mezzanine level above. The building design includes a front staff area with kitchen area (including appliances) and bathroom on the main floor, a boardroom, another bathroom and 2 offices upstairs. The building has multiple extra features including: a professionally monitored security/camera system, built-in water lines, 3 charcoal exhaust units, a large water tank, industrial sized wash sink area, pressure washer and chemical mixer. There is ample space outside in the fenced area for outdoor storage and work. This building is a must see in person to appreciate the potential is has to offer. Stettler has a population of around 5500 people and an additional 5300 within the county. Stettler is located in the Heart of Alberta and is surrounded by multiple smaller towns and villages.

Built in 2020

# **Community Information**

Address 4609 46 Avenue

Subdivision East Industrial Park

City Stettler

County Stettler No. 6, County of

Province Alberta
Postal Code T0C 2L0