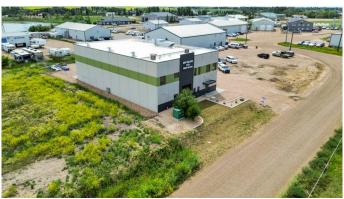

# \$1,500,000 - 4609 46 Avenue, Stettler

MLS® #A2191497

\$1,500,000

0 Bedroom, 0.00 Bathroom, Commercial on 0.00 Acres

East Industrial Park, Stettler, Alberta

Located in the busy community of Stettler, AB in the East Industrial area. This industrial building can be versatile for a variety of different business types. The original design was used to house a micro growing facility but the building was designed with future businesses in mind. The building shop area has a large, open style floor plan with an open mezzanine level above. The building design includes a front staff area with kitchen area (including appliances) and bathroom on the main floor, a boardroom, another bathroom and 2 offices upstairs. The building has multiple extra features including: a professionally monitored security/camera system, built-in water lines, 3 charcoal exhaust units, a large water tank, industrial sized wash sink area, pressure washer and chemical mixer. There is ample space outside in the fenced area for outdoor storage and work. This building is a must see in person to appreciate the potential is has to offer. Stettler has a population of around 5500 people and an additional 5300 within the county. Stettler is located in the Heart of Alberta and is surrounded by multiple smaller towns and villages.

# **Community Information**

Address 4609 46 Avenue

Subdivision East Industrial Park

City Stettler

County Stettler No. 6, County of

Province Alberta
Postal Code T0C 2L0