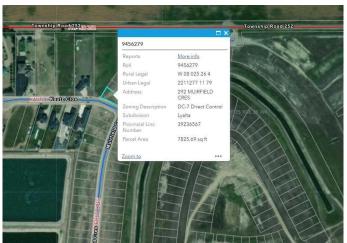

# \$219,900 - 292 Muirfield Crescent, Lyalta

MLS® #A2191727

MLS® # A2191727 Price \$219,900

Bathrooms 0.00
Acres 0.18
Type Land

Sub-Type Residential Land

Status Active

### **Community Information**

Address 292 Muirfield Crescent

Subdivision Lakes of Muirfield

City Lyalta

County Wheatland County

Province Alberta
Postal Code T0J 1Y1