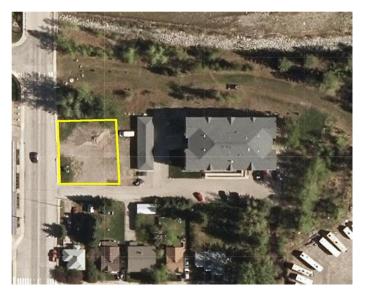

### \$225,000

0 Bedroom, 0.00 Bathroom, Land on 0.33 Acres

NONE, Sundre, Alberta

Great location for this commercial lot. Close to downtown and multi family sites. Build and lease out or use for your business. Lot is 117.97 feet x 119.84 feet

#### **Exterior**

Lot Description See Remarks