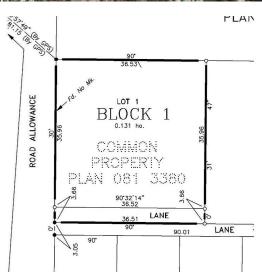

### \$225,000

0 Bedroom, 0.00 Bathroom, Land on 0.33 Acres

NONE, Sundre, Alberta

Great location for this commercial lot. Close to downtown and multi family sites. Build and lease out or use for your business. Lot is 117.97 feet x 119.84 feet