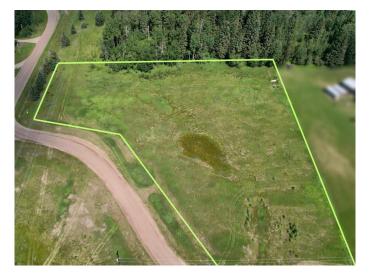

### \$64,000

0 Bedroom, 0.00 Bathroom, Land on 2.77 Acres

NONE, Rural Woodlands County, Alberta

Raw land with a driveway access. A beautiful, open piece of land that is ready for your plans. A few minutes east of Whitecourt. There is no deadline to develop. The subdivision has some high-end executive homes in the immediate area. A blowout price for you to take advantage of.

#### **Essential Information**

MLS® # A2191939

Price \$64,000

Bathrooms 0.00
Acres 2.77
Type Land

Sub-Type Residential Land

Status Active

## **Community Information**

Address Lot 9 Block 1, 590079 Range

Subdivision NONE

City Rural Woodlands County

County Woodlands County

Province Alberta
Postal Code T7S 1N3