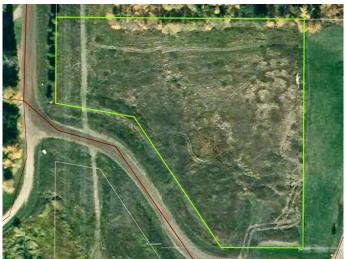

### \$64,000

0 Bedroom, 0.00 Bathroom, Land on 2.77 Acres

NONE, Rural Woodlands County, Alberta

Raw land with a driveway access. A beautiful, open piece of land that is ready for your plans. A few minutes east of Whitecourt. There is no deadline to develop. The subdivision has some high-end executive homes in the immediate area. A blowout price for you to take advantage of.

#### **Essential Information**

MLS® # A2191939

Price \$64,000

Bathrooms 0.00
Acres 2.77
Type Land

Sub-Type Residential Land

Status Active

## **Community Information**

Address Lot 9 Block 1, 590079 Range

Subdivision NONE

City Rural Woodlands County

County Woodlands County

Province Alberta
Postal Code T7S 1N3