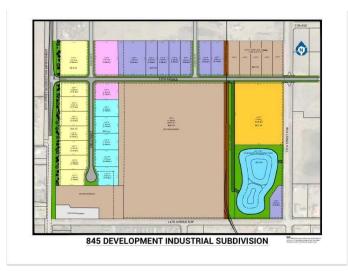

## \$420,690

0 Bedroom, 0.00 Bathroom, Land on 1.11 Acres

NONE, Coaldale, Alberta

Position your business for success with this 1.11 (+/-) acre Highway Commercial-zoned lot, located within Coaldale's expanding industrial corridor. Situated in the 845 Development Industrial Subdivision, this prime commercial opportunity offers flexible lot sizes ranging from 1 to 8 acres, providing scalable solutions for a variety of commercial and industrial operations.

#### **Additional Information**

Date Listed February 3rd, 2025

Days on Market 207

Zoning C-2 Highway Commercial