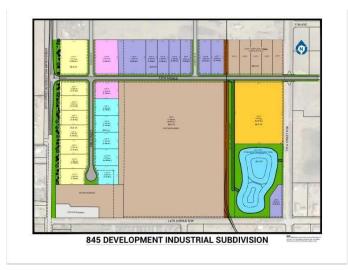

## \$424,480

0 Bedroom, 0.00 Bathroom, Land on 1.12 Acres

NONE, Coaldale, Alberta

Position your business for success with this 1.12 (+/-) acre Highway Commercial-zoned lot, located within Coaldale's expanding industrial corridor. Situated in the 845 Development Industrial Subdivision, this prime commercial opportunity offers flexible lot sizes ranging from 1 to 8 acres, providing scalable solutions for a variety of commercial and industrial operations.

#### **Additional Information**

Date Listed February 3rd, 2025

Days on Market 183

Zoning C-2 Highway Commercial