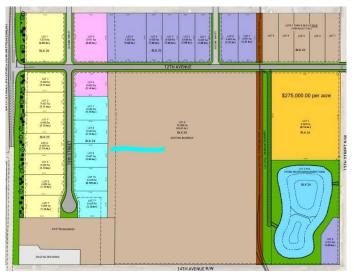

### \$428,270

0 Bedroom, 0.00 Bathroom, Land on 1.13 Acres

NONE, Coaldale, Alberta

Position your business for success with this 1.13 (+/-) acre Highway Commercial-zoned lot, located within Coaldale's expanding industrial corridor. Situated in the 845 Development Industrial Subdivision, this prime commercial opportunity offers flexible lot sizes ranging from 1 to 8 acres, providing scalable solutions for a variety of commercial and industrial operations.

## **Additional Information**

| Date Listed    | February 3rd, 2025     |
|----------------|------------------------|
| Days on Market | 208                    |
| Zoning         | C-2 Highway Commercial |