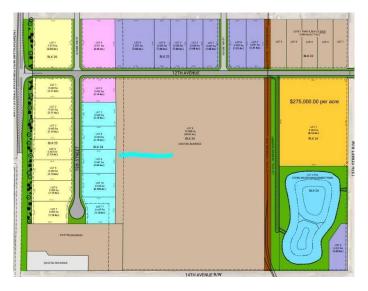

#### \$803,400

0 Bedroom, 0.00 Bathroom, Land on 2.60 Acres

NONE, Coaldale, Alberta

Position your business for success with this 2.6 (+/-) acre Industry -zoned lot, located within Coaldale's expanding industrial corridor. Situated in the 845 Development Industrial Subdivision, this prime commercial opportunity offers flexible lot sizes ranging from 1 to 8 acres, providing scalable solutions for a variety of commercial and industrial operations.

## **Additional Information**

| Date Listed    | February 3rd, 2025 |
|----------------|--------------------|
| Days on Market | 226                |
| Zoning         | I - Industry       |