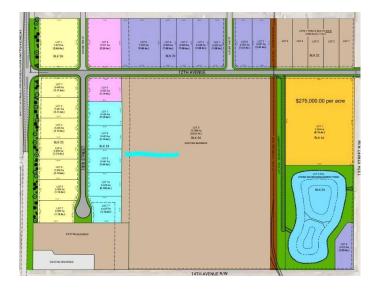

## \$333,720

0 Bedroom, 0.00 Bathroom, Land on 1.08 Acres

NONE, Coaldale, Alberta

Position your business for success with this 1.08 (+/-) acre Industry -zoned lot, located within Coaldale's expanding industrial corridor. Situated in the 845 Development Industrial Subdivision, this prime commercial opportunity offers flexible lot sizes ranging from 1 to 8 acres, providing scalable solutions for a variety of commercial and industrial operations.

#### **Additional Information**

Date Listed February 3rd, 2025

Days on Market 181

Zoning I - Industry