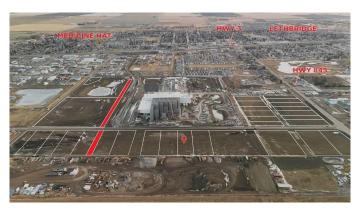

## \$333,720

0 Bedroom, 0.00 Bathroom, Land on 1.08 Acres

NONE, Coaldale, Alberta

Position your business for success with this 1.08 (+/-) acre Industry -zoned lot, located within Coaldale's expanding industrial corridor. Situated in the 845 Development Industrial Subdivision, this prime commercial opportunity offers flexible lot sizes ranging from 1 to 8 acres, providing scalable solutions for a variety of commercial and industrial operations.

The development features direct access from Highway 845, a highly traveled route in the area that connects to Alberta Highway 3 which is a major transportation passageway for logistics, material transport, and industrial supply chains. This strategic location enhances connectivity and accessibility for businesses requiring efficient transportation solutions.

Over the past few years, Coaldale has evolved into a business hub with an impressive growth rate, supported by numerous commercial ventures. One of the most significant developments is the NewCold facility project, which is attracting more industry to the community. Coaldale also benefits from the new Malloy Landing residential subdivision, the state-of-the-art Shift Community Recreation Centre, and a growing number of commercial and industrial enterprises. With cost-effective commercial & industrial land, a competitive commercial property tax rate, and attractive incentives, Coaldale presents a compelling opportunity for business relocation, expansion, and investment. Secure