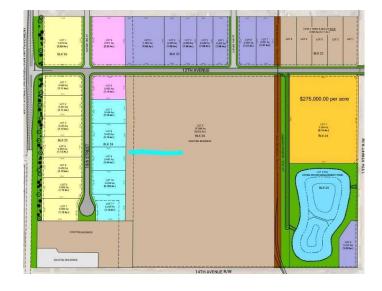

## \$333,720

0 Bedroom, 0.00 Bathroom, Land on 1.08 Acres

NONE, Coaldale, Alberta

Position your business for success with this 1.08 (+/-) acre Industry -zoned lot, located within Coaldale's expanding industrial corridor. Situated in the 845 Development Industrial Subdivision, this prime commercial opportunity offers flexible lot sizes ranging from 1 to 8 acres, providing scalable solutions for a variety of commercial and industrial operations.

### **Essential Information**

MLS® # A2191982 Price \$333,720

Bathrooms 0.00
Acres 1.08
Type Land

Sub-Type Commercial Land

Status Active

#### **Additional Information**

Date Listed February 3rd, 2025

Days on Market 181

Zoning I - Industry