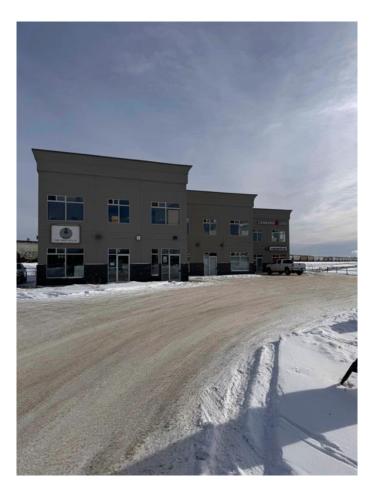

#### \$201,900

0 Bedroom, 0.00 Bathroom, Commercial on 0.00 Acres

Railtown., Grande Prairie, Alberta

NEW PRICE=NEW OPPORTUNITY!!! 1223sq.ft. of partially developed Second-Floor Space in Railtown offering High Exposure Location.

A fantastic opportunity to design your ideal professional space, office, personal services or studio that fits your needs exactly. This unit features large windows, high ceilings, and great exposure off Resources Road, a high-traffic area that offers excellent visibility for your business. The complex offers good parking & signage options and the price point is well below replacement value. The space is currently part of four individual units that could be combined in different configurations to fit your needs with up to 4266sq.ft of space over two-floors.

### **Community Information**

| Address     | 207, 8801 Resources Road |
|-------------|--------------------------|
| Subdivision | Railtown.                |
| City        | Grande Prairie           |
| County      | Grande Prairie           |
| Province    | Alberta                  |
| Postal Code | T8V 3A6                  |