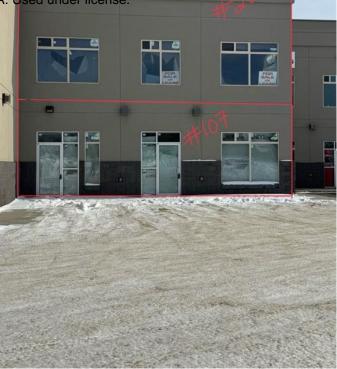

#### \$201,900

0 Bedroom, 0.00 Bathroom, Commercial on 0.00 Acres

Railtown., Grande Prairie, Alberta

NEW PRICE=NEW OPPORTUNITY!!! 1223sq.ft. of partially developed Second-Floor Space in Railtown offering High Exposure Location.

A fantastic opportunity to design your ideal professional space, office, personal services or studio that fits your needs exactly. This unit features large windows, high ceilings, and great exposure off Resources Road, a high-traffic area that offers excellent visibility for your business. The complex offers good parking & signage options and the price point is well below replacement value. The space is currently part of four individual units that could be combined in different configurations to fit your needs with up to 4266sq.ft of space over two-floors.

### **Community Information**

| Address     | 207, 8801 Resources Road |
|-------------|--------------------------|
| Subdivision | Railtown.                |
| City        | Grande Prairie           |
| County      | Grande Prairie           |
| Province    | Alberta                  |
| Postal Code | T8V 3A6                  |