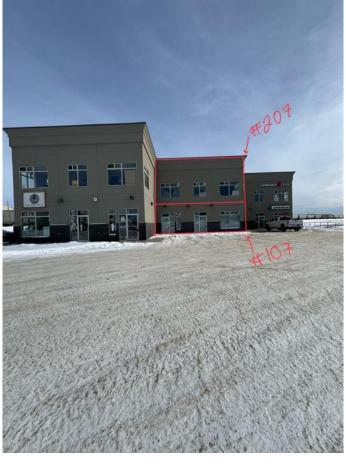

#### \$201,900

0 Bedroom, 0.00 Bathroom, Commercial on 0.00 Acres

Railtown., Grande Prairie, Alberta

NEW PRICE=NEW OPPORTUNITY!!! 1223sq.ft. of partially developed Second-Floor Space in Railtown offering High Exposure Location.

A fantastic opportunity to design your ideal professional space, office, personal services or studio that fits your needs exactly. This unit features large windows, high ceilings, and great exposure off Resources Road, a high-traffic area that offers excellent visibility for your business. The complex offers good parking & signage options and the price point is well below replacement value. The space is currently part of four individual units that could be combined in different configurations to fit your needs with up to 4266sq.ft of space over two-floors.

### **Community Information**

| Address     | 207, 8801 Resources Road |
|-------------|--------------------------|
| Subdivision | Railtown.                |
| City        | Grande Prairie           |
| County      | Grande Prairie           |
| Province    | Alberta                  |
| Postal Code | T8V 3A6                  |