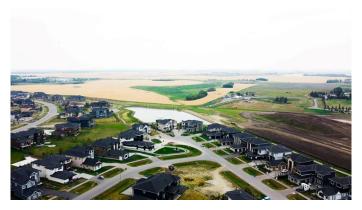

# \$550,000

0 Bedroom, 0.00 Bathroom, Land on 0.20 Acres

Cambridge Park, Rural Rocky View County, Alberta

\*LARGE FULLY SERVICED LOTS 18 MINUTES FROM DOWNTOWN CALGARY\* LIMITED SUPPLY LEFT. LOT 48 IS A NEARLY 8,600SF WALK-OUT LOT (52FT x 164FT) BACKING ONTO A POND in the sought after estate community of Knightsbridge at Cambridge Park! You may bring a builder of your choosing, build yourself, or arrange with the seller to build a home. If this lot doesn't suit your needs, there are many options available. Most lots are walk-outs and range from 50ft to 65ft wide. Total lot area ranges from around 6,500sf to 13,000sf. These aren't your regular city lots with cookie cutter homes, these lots are made to fit a variety of custom homes with triple or quadruple, front or side drive attached garages, with 50% allowable lot coverage you can build the home of your dreams, the way you want it! Cambridge Park offers large lots accommodating varying sizes and styles of homes, take a drive through the area to see the development potential. This community is five minutes to Calgary, Chestermere, and East Hills, 18 minutes to Downtown Calgary, and provides quick access to Stoney Trail, Highway 1, and McKnight Blvd making it easy to get anywhere in and around the city. Located near shopping centres, public and private schools, Khalsa school's, parks, and many other amenities, while still offering quiet country-living with wide open green spaces, walking paths, and playgrounds. Don't miss