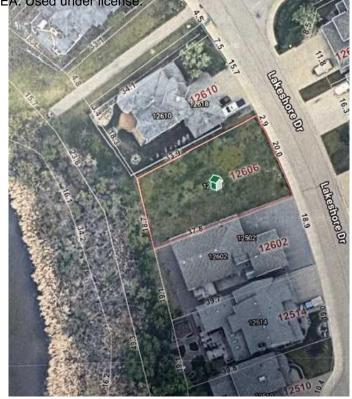

#### \$214,900

0 Bedroom, 0.00 Bathroom, Land on 0.17 Acres

Crystal Lake Estates, Grande Prairie, Alberta

BUILD YOUR DREAM HOME ON THIS LARGE LOT IN CRYSTAL LAKE ESTATES!!! This property backs onto Crystal Lake and you will enjoy the walking trails that go all around the lake. This property measures 18.6 meters across the front and 37.8 deep. Don't miss out on this lot in Crystal Lake Estates and start building your home this spring!!! Drive by and take a look.

### **Community Information**

Address 12606 Lakeshore Drive Subdivision Crystal Lake Estates

City Grande Prairie
County Grande Prairie

Province Alberta
Postal Code T8X 8C6