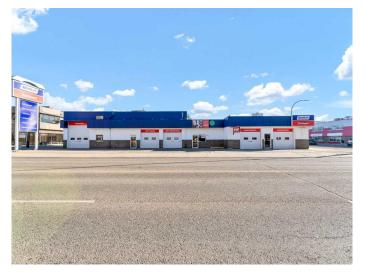

# \$850,000 - 1137 & 1139 Kingsway Avenue Se, Medicine Hat

MLS® #A2193072

### \$850,000

0 Bedroom, 0.00 Bathroom, Commercial on 0.00 Acres

River Flats, Medicine Hat, Alberta

Welcome to 1137 & 1139 Kingsway Ave SE, with a bonus at 714 12th Street, ALL ON ONE TITLE!!! Such a rare opportunity to own a mixed-use property that combines commercial potential with residential convenience, located on a high-traffic street for maximum visibility. Previously used as an automotive service center, this property is perfectly equipped for a range of business ventures, thanks to its expansive layout, ample parking, and versatile spaces. WITH 2 CIVIC ADDRESSES AND SEPERATED UTILITIES, THIS BUILDING COULD BE DEMISED FOR 2 OR MORE BUSINESSES! The commercial property features an impressive 5,827 sq. ft. above grade, with a spacious main floor offering 4,557 sq. ft. that includes multiple shop bays, service areas, and workspaces. These are well-suited for automotive services or can be adapted to suit other business needs, such as retail, workshop, or office space. Additionally, the upper floor adds another 1,270 sq. ft. of storage and utility rooms, providing ample space for inventory, tools, or back-end operations. There is a total of 7 Overhead doors, ranging from 8x8 up to 12 x 12, providing endless occupancy opportunities. For the residential investment, you'II find an 812 sq. ft. living area that serves as a private sanctuary or potential income property. This comfortable residence includes a cozy living room, a well-equipped kitchen and dining