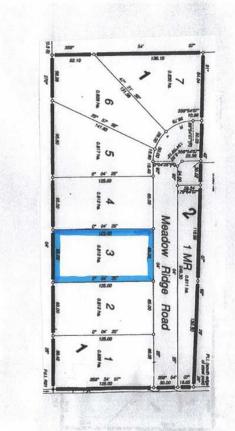

### \$59,900

0 Bedroom, 0.00 Bathroom, Land on 2.01 Acres

NONE, Rural Wainwright No. 61, M.D. of, Alberta

Welcome to Meadowlark Estates, a brand-new acreage community offering 7 spacious lots, each measuring 2 acres. Located less than 10 minutes north of Wainwright, these properties provide the perfect blend of peaceful country living with the convenience of nearby town amenities. Enjoy paved roads right to your driveway and soak in the beautiful unobstructed countryside views from your future dream home. Whether you're looking to build a family haven or a private retreat, these lots offer endless possibilitiesâ€"all at an affordable price. Don't miss your chance to secure a piece of this serene community. Build your dream home in Meadowlark Estates today!

# LOT 1 LOT 2 LOT 3 LOT A LOT A LOT B LOT B