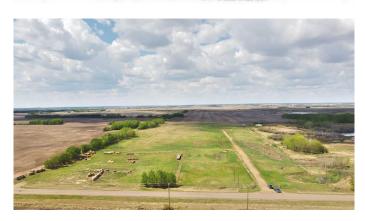

### \$59,900

0 Bedroom, 0.00 Bathroom, Land on 2.01 Acres

NONE, Rural Wainwright No. 61, M.D. of, Alberta

Welcome to Meadowlark Estates, a brand-new acreage community offering 7 spacious lots, each measuring 2 acres. Located less than 10 minutes north of Wainwright, these properties provide the perfect blend of peaceful country living with the convenience of nearby town amenities. Enjoy paved roads right to your driveway and soak in the beautiful unobstructed countryside views from your future dream home. Whether you're looking to build a family haven or a private retreat, these lots offer endless possibilitiesâ€"all at an affordable price. Don't miss your chance to secure a piece of this serene community. Build your dream home in Meadowlark Estates today!