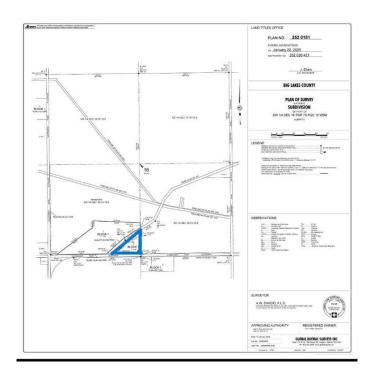

# **Community Information**

Address 752 Township

Subdivision NONE

City High Prairie

County Big Lakes County

Province Alberta

Postal Code T0G 1E0

### **Additional Information**

Date Listed February 10th, 2025

Days on Market 176

Zoning Country Residential