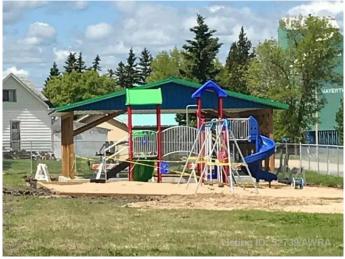

#### \$14,900

0 Bedroom, 0.00 Bathroom, Land on 0.20 Acres

NONE, Mayerthorpe, Alberta

Build on a new street with a park out your front window! These lots are priced great and offer a well thought out new development in Mayerthorpe. The Park Avenue Playground and Outdoor Fitness Facility is just across the street - such an amazing addition to the value of the lot. This street is zoned for new homes only and there is plenty of room for a garage.