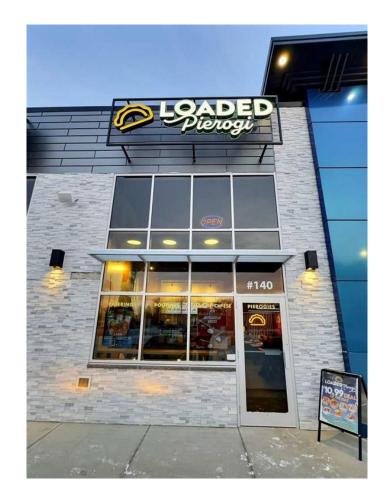

# \$319,000 - 140, 3321 50 Ave Avenue, Red Deer

MLS® #A2194082

### \$319,000

0 Bedroom, 0.00 Bathroom, Commercial on 0.00 Acres

South Hill, Red Deer, Alberta

New Price !!! LOADED PIEROGI !!! Golden Opportunity !!!! B.Y.O.B (Be your own Boss)!!! To own a Relatively new Running business!!! In the heart of Red deer just up the hill from bustling Downtown. With its Prime location, this opportunity is a surely a unique find in today's market. The bright welcoming atmosphere will envelope and entice you. Complete with all new top of the line appliances and furnishings to accommodate a fully functioning kitchen. Three New commercial double door refrigerators, and freezer system. Sun air Ventilation hood. Complete Equipment list is available for review. 5 HIK camera Security system. The business is turnkey & does not require any work. Icing on the cake business has a Valid active Liquor License. Low overhead Rent. The restaurant can easily seat 25 patrons. There are 2 washroom with one wheelchair accessible. The Business is actively using services of Skip the Dishes, Door Dash & Uber Eats. Most of the equipment is still under Warranty.(Only Business is for sale. The Premises is Leased.) Loaded Pierogi is Canadian Franchise with franchises across Canada.