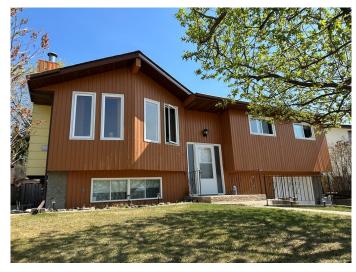

# \$289,000 - 9607 94 Street, Lac La Biche

MLS® #A2194093

# \$289,000

3 Bedroom, 2.00 Bathroom, 1,075 sqft Residential on 0.14 Acres

Lac La Biche, Lac La Biche, Alberta

Welcome to the subdivision of Dumasfield! This well established neighborhood has a great park including playground equipment, a skate park, an outdoor skating rink, and is a great picnic area! The property is walking distance to the college, the pool, hospital, provincial building, and thr Bold Centre where you can take part in recreational activities. Are you looking for a well kept affordable home on a quiet street? Stay out of the rain elements when you pull up onto the concrete driveway and drive into your attached garage! This home has 3 bedrooms upstairs of a 4th bedroom is needed, the family room downstairs could be converted into one easily by adding a small wall and a door. The master bedroom does have an ensuite with a shower. The livingroom features a 2 sided bay window. a vaulted ceiling, electric fireplace, ceiling fan, and is open to the dining room. The Dining room is open to the kitchen and has sliding patio door to the covered deck. The kitchen has plenty of cabinetry for storage, counter space for prepping, and a window above the sink overlooking the backyard. Enjoy the fenced back yard where kids and pets can play, and you can enjoy the garden patch.! There is more room to park a couple vehicles in the driveway on the along the sidewalk. The basement has a cozy family room, a large storage room, laundry/mechanical room, and door to the garage. Beautiful trees in the yard include a Mayday, cotoneasters, a willow, lilacs, and raspberries. This home is move in

#### Built in 1981