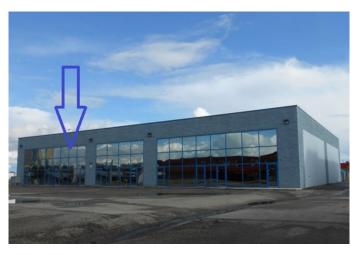

## \$14 - 102, 11401 98 Avenue, Grande Prairie

MLS® #A2194219

### \$14

0 Bedroom, 0.00 Bathroom, Commercial on 0.00 Acres

Richmond Industrial Park, Grande Prairie, Alberta

Total Monthly Payment \$4,346.00 + GST (INCLUDES UTILITIES). FOR LEASE: INDUSTRIAL SHOP/OFFICE Visual exposure with lots of windows, corner lot, 2.,460 sq.ft. in multi-tenant 17,018 total sq.ft. building on 0.83 acres

PARKING: Good radius for bay access gravel, paved customer/staff parking to North of

building

**ZONING: IG-General Industrial** 

ELECTRICAL: 220/225 AMP 240 Volt, 3

Phase 4 wire.

LOCATION: Richmond Industrial Park