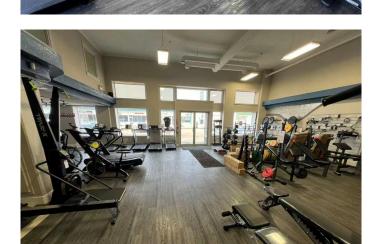

### \$79,900

0 Bedroom, 0.00 Bathroom, Commercial on 0.00 Acres

Downtown, Lethbridge, Alberta

An incredible opportunity to acquire a well-established franchised fitness equipment wholesale business in a high-traffic location. This 5,200 sq. ft. space features a spacious showroom and warehouse, providing ample room for inventory and display. The second floor includes office space and washroom facilities, ensuring smooth daily operations. Access to inventory at below-market prices, offering excellent profit margins. Operate under a recognized chain without franchise fees, with the freedom to switch brands. Turnkey business opportunity and the current owner offers training to ensure a smooth handover. Inventory Sold Separately.