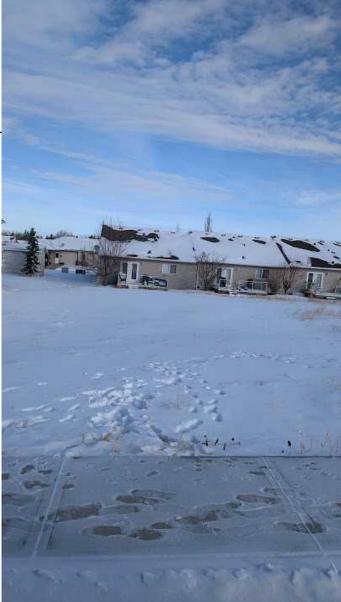

#### NONE, Vulcan, Alberta

Imagine living in a rural community with all amenities including a hospital, schools, recreational facilities with a 50 ft wide walkout lot costing less that \$40,000.00 This vacant lot is located about 120 km south of the City of Calgary, and 100 km north of the City of Lethbridge. This residential lot is serviced at the property line and is set up for a walk-out basement. This property is part of the Whispering Greens Homeowners Association. The reasonable HOA fee is applicable only once your home is built and ensures that you never have to worry about shoveling your snow or mowing the lawn! There is no time commitment or building commit, ment. There are building restrictions in place to keep the uniformity of the area, and help maintain your property value. . Vulcan is a fantastic rural community offering many amenities from Schools, Hospital, Rec Center, retail businesses and restaurants. Close to good fishing, camping and Little Bow Resort which is just minutes away. The architectural controls are in the supplement section. Call your favorite builder.