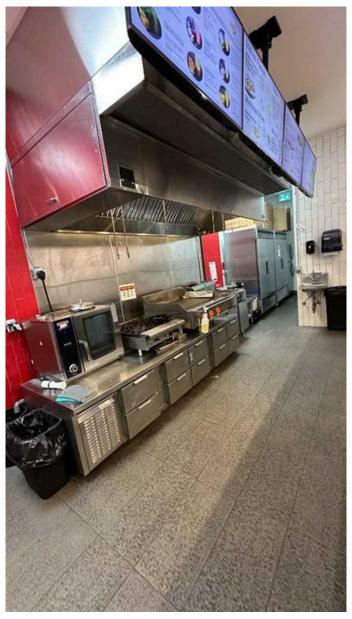

#### \$99,100

0 Bedroom, 0.00 Bathroom, Commercial on 0.00 Acres

East Chestermere, Chestermere, Alberta

Back on market as approval for a certain restaurant was not authorized by the owners. The uses which can get approved are: Mexican, Greek, Sandwich, Italian, Smoothies. Here's a rare opportunity to open your fast-food restaurant in Chestermere. This business sale comes with all appliances, equipment, furniture, and supplies. Thereâ€<sup>™</sup>s no need to take over an existing franchiseâ€"start fresh with your concept. The fully equipped commercial kitchen ensures efficient operations, while low rent and easy management make this a fantastic, profitable opportunity you won't want to miss! NO PIZZA or INDIAN RESTAURANT (will not get approved)