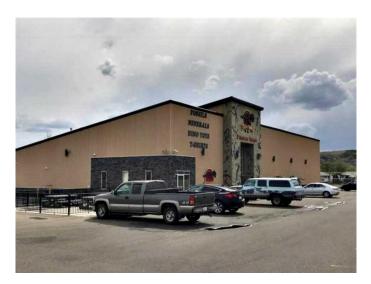

#### \$1,725,000

0 Bedroom, 0.00 Bathroom, Commercial on 1.60 Acres

NONE, Drumheller, Alberta

This is a very rare opportunity to own a one of Drumheller's unique tourist destinations! Â This Free standing retail store is approx 10,000+/- sq ft on a 1.5 acre lot and previously housed a very profitable gift store business that sold souvenirs to tourists visiting from all over the world! The remaining business assets are available to purchase separately from a separate seller. Located in Drumheller, a short 1.5 hour drive East of Calgary, on the Dinosaur Trail on the way to the world famous Tyrrell Museum.