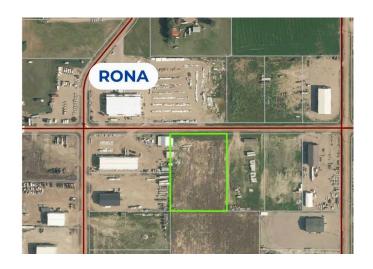

# \$395,000

0 Bedroom, 0.00 Bathroom, Land on 3.48 Acres

NONE, La Crete, Alberta

Huge 3.48 Acre commercial lot located directly south of the Rona yard in La Crete.

Competitively priced at 395K for the parcel, this lot is at a great location and comes fully serviced. Build to suit options available.