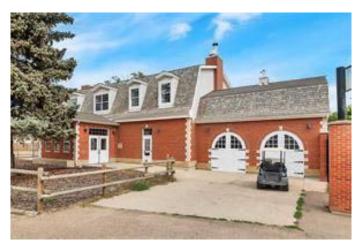

### \$1,500

0 Bedroom, 0.00 Bathroom, Commercial on 0.00 Acres

Crestwood-Norwood, Medicine Hat, Alberta

LOOKING FOR A SPACE TO RUN YOUR BUSINESS?: A piece of history is available to lease! The Carriage House is a beautiful building overlooking the spectacular Pioneer Village. The upstairs space has been renovated with newer vinyl plank flooring and paint and shows brand new! The successful applicant will need to be approved by the Stampede as some restrictions are in place. The space is just over 1400 sq ft, with beautiful windows allowing some natural light to pour in, making for a very enjoyable working atmosphere. Parking is no issue with a great parking lot just out front, which is maintained meticulously. Make your appointment today to check out this rare and historic space for your upcoming business!