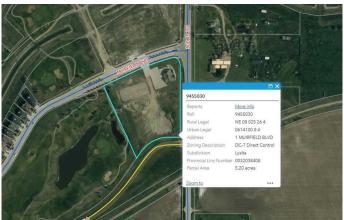

Location: Lyalta, AB in Lakes of Muirfield

Size: 5.2 acres

Building: 3,000 sq. ft. with kitchen &

bathrooms

Growth Potential: 700+ homes planned, plus

acreages nearby

Invest now in the future of Lyalta! Contact us

#### **Essential Information**

MLS® # A2195776

Price \$1,500,000

Bathrooms 0.00

Acres 5.20

Year Built 2006

Type Commercial

Sub-Type Retail

### **Community Information**

Address 1 Muirfield Boulevard

Subdivision Lakes of Muirfield

City Lyalta

County Wheatland County

Province Alberta

Postal Code T0J1Y1

#### **Additional Information**

Date Listed March 16th, 2025

Days on Market 175
Zoning DC-7