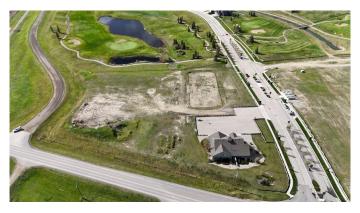

# \$1,500,000 - 1 Muirfield Boulevard, Lyalta

MLS® #A2195776

\$1,500,000

0 Bedroom, 0.00 Bathroom, Commercial on 5.20 Acres

Lakes of Muirfield, Lyalta, Alberta

Prime Commercial Land in Growing Lakes of Muirfield, Lyalta – 5.2 Acres with Building Seize this rare opportunity to own 5.2 acres of commercial land in the heart of Lyalta, a thriving golf course community, Lakes of Muirfield, just east of Calgary. This high-potential property is ideally positioned to serve the rapidly expanding population, with build out of 700 homes and numerous surrounding acreages. No other retail exists in the community, making this an exceptional investment for retail, dining, or service-based businesses.

Location: Lyalta, AB in Lakes of Muirfield

Size: 5.2 acres

Building: 3,000 sq. ft. with kitchen &

bathrooms

Growth Potential: 700+ homes planned, plus

acreages nearby

Invest now in the future of Lyalta! Contact us