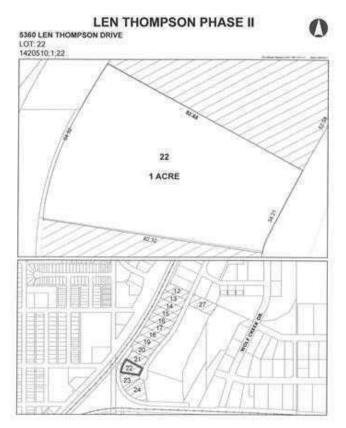

### \$225,000

0 Bedroom, 0.00 Bathroom, Land on 1.00 Acres

Wolf Creek Industrial Park, Lacombe, Alberta

15 Acre industrial park in the heart of Lacombe. Easy access to Highway 2, 2A and 12. Great location across from the new Public Works shop and yard site. On pavement. Great visibility from highway 2A. Zoned light industrial and there is potential for commercial / retail uses as well. Shovel ready with street lights and services to lot. Lots are 1 to 1.5 acres but could easily be amalgamated for larger parcel needs.

# **Community Information**

Address 5360 Len Thompson Drive Subdivision Wolf Creek Industrial Park

City Lacombe
County Lacombe
Province Alberta
Postal Code T4L 2H3

#### **Additional Information**

Date Listed February 19th, 2025

Days on Market 161 Zoning I1