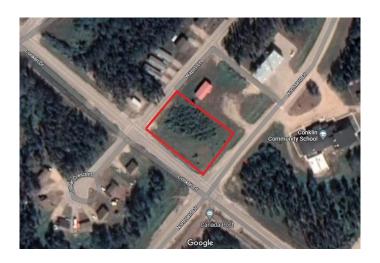

# \$210,000 - 261 Northland Drive Rr, Conklin

MLS® #A2195933

# 261 Northland Drive PRIME COMMERCIAL REAL ESTATE LOT IN THE HEART OF CONKLIN

Don't miss out on this golden opportunity to secure a highly desirable empty lot in one of Conklin's prime locations. This perfectly situated commercial real estate offering is located in the heart of Conklin, surrounded by multiple Oil and Gas operations, work camps, and neighbourhood.

#### Key features;

• 0.64 Acres of prime land • Excellent proximity to a well-equipped recreation center that includes a gym, community hall, hockey arena, classrooms, maintenance garage, nurses office, daycare, and administration.

• This lot represents one of four commercially zoned sites in the area that is ready for immediate development.

This vacant lot offers a multitude of investment possibilities, making it an ideal location for various commercial ventures. The community of Conklin provides a stable economic climate, attracting the keen eyed investors, and entrepreneurs alike.